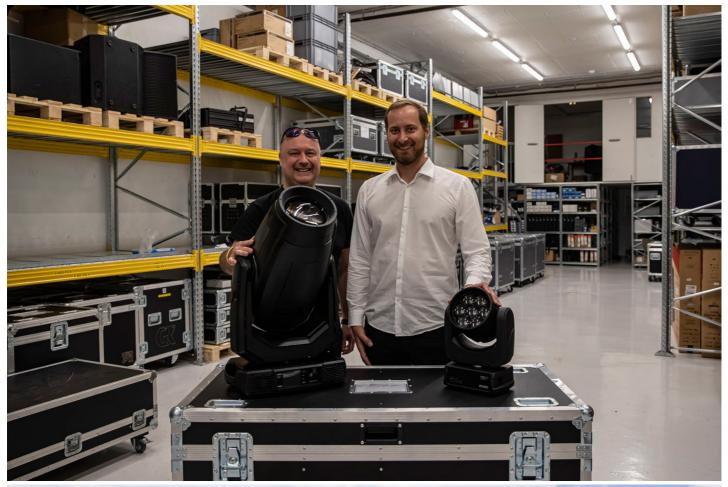

Recently, the venue has boosted its Robe moving light stock with the purchase of ESPRITES, LEDBeam 350s and LEDBeam 150s which have been added to their existing ParFects, Spiider LED wash beams, MegaPointes and LEDBeam 150s. All this equipment has been delivered by Robe's Slovenian distributor, MK Light Sound.

The ESPRITES were specified as a quality profile luminaire for their excellent white light, versatility, accurate shutter system and the remote beam shaping which can be executed via the lighting console. Also, because they are popular and commonly available in Slovenia thanks to the MK Light Sound's proactivity and hard work.

The initial batch of LEDBeam 150s proved so handy and useful that it made sense to get more. Providing fantastic power for the tiny size, they can be fitted into sets and stages almost everywhere!

The LEDBeam 350s were new to the venue.

They were chosen as a solution to sit between the LEDBeam 150s and Spiiders. The excellent 3.8 to 60 degree zoom means they can be an effective wash light as well as a piercing beam and an efficient spot, while the compact size is perfect for events across all the spaces at GR, which are both large and small.