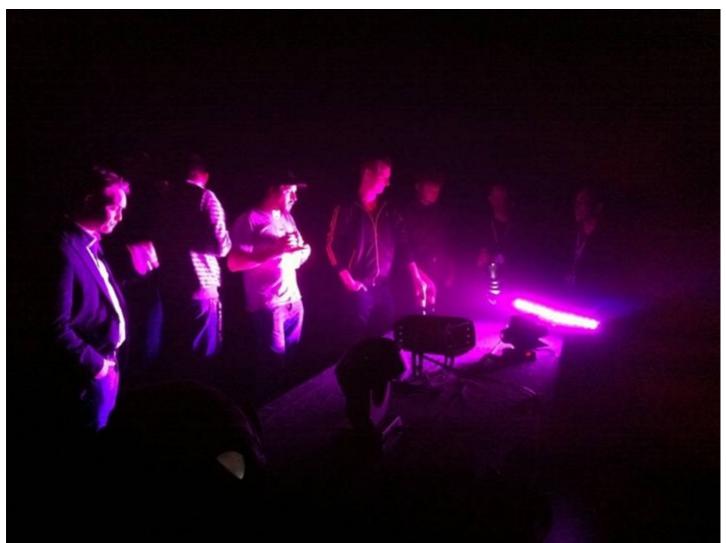

## **Products Involved**

CitySkape 48™ CitySkape Xtreme™ CitySource 96™ LEDWash 600™ ROBIN® 300 Plasma Spot

ROBIN® 300 Plasma Wash ROBIN® 600E Beam ROBIN® 600E Spot™ ROBIN® 600E Wash

The Robe ROBIN International Roadshow in Denmark was hosted by Robe's distributor Light Partner in the Nordisk Film Studios, Copenhagen, in a very well prepared and promoted event.

Robe's Key Account Manager for Europe Ingo Dombrowski presented the sessions, together with Brian Hessellund and Jeppe Nygaard from Light Partner, using the standard set of Roadshow products - the ROBIN 600 LED Wash and the ROBIN 600 Series Spot, Wash & Beam, along with the ROBIN 300 Series Plasma Spot and Wash, the CitySkape 48 and 96 LED wash units and the CitySkape Xtreme. Fourteen groups of guests visited over the 2 days, representing a dynamic cross section of the industry, including rental companies, theatres, television and clubs.

The ROBIN LEDWash 600 and the 600 Series - Spot, Wash and Beam fixtures attracted the most attention, with people liking the compact size, light weight, low power consumption and smooth, even colour mixing, particularly on the LEDWash 600.