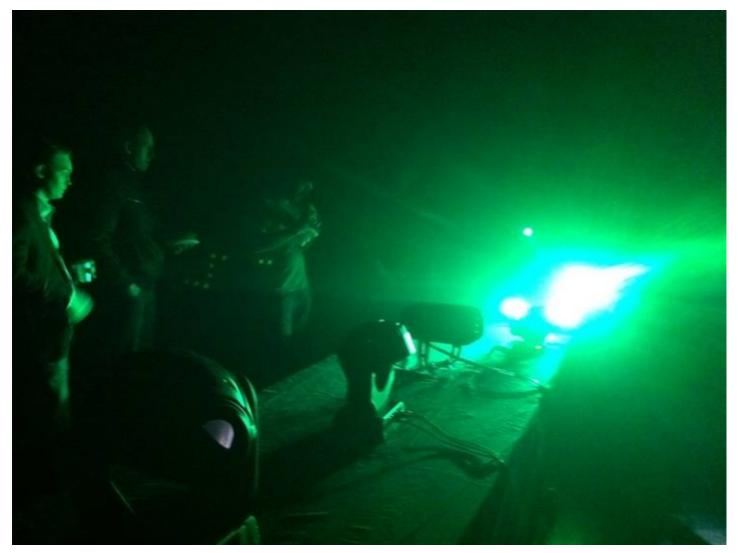

## **Products Involved**

CitySkape 48™ CitySkape Xtreme™ CitySource 96™ LEDWash 600™ ROBIN® 300 Plasma Spot

ROBIN® 300 Plasma Wash ROBIN® 600E Beam ROBIN® 600E Spot™ ROBIN® 600E Wash

The Robe ROBIN International Roadshow in Denmark was hosted by Robe's distributor Light Partner in the Nordisk Film Studios, Copenhagen, in a very well prepared and promoted event.

Robe's Key Account Manager for Europe Ingo Dombrowski presented the sessions, together with Brian Hessellund and Jeppe Nygaard from Light Partner, using the standard set of Roadshow products - the ROBIN 600 LED Wash and the ROBIN 600 Series Spot, Wash & Beam, along with the ROBIN 300 Series Plasma Spot and Wash, the CitySkape 48 and 96 LED wash units and the CitySkape Xtreme. Fourteen groups of guests visited over the 2 days, representing a dynamic cross section of the industry, including rental companies, theatres, television and clubs.

The ROBIN LEDWash 600 and the 600 Series - Spot, Wash and Beam fixtures attracted the most attention, with people liking the compact size, light weight, low power consumption and smooth, even colour mixing, particularly on the LEDWash 600.