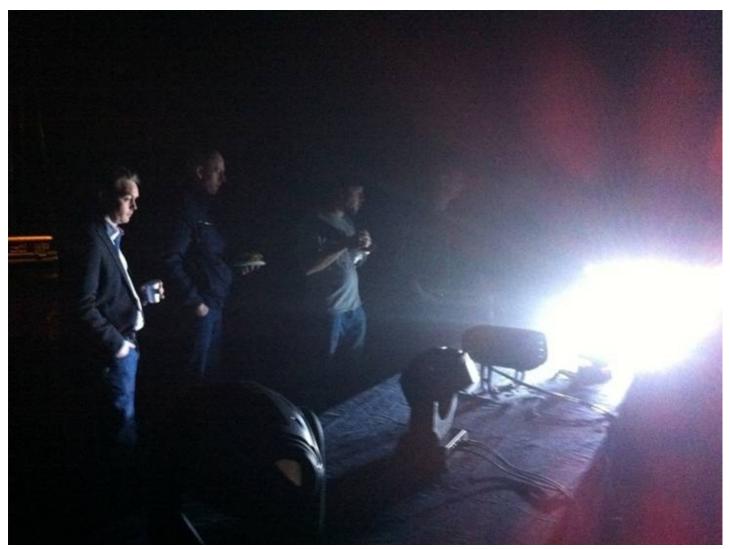

## **Products Involved**

CitySkape 48™ CitySkape Xtreme™ CitySource 96™ LEDWash 600™ ROBIN® 300 Plasma Spot

ROBIN® 300 Plasma Wash ROBIN® 600E Beam ROBIN® 600E Spot™ ROBIN® 600E Wash

The Robe ROBIN International Roadshow in Denmark was hosted by Robe's distributor Light Partner in the Nordisk Film Studios, Copenhagen, in a very well prepared and promoted event.

Robe's Key Account Manager for Europe Ingo Dombrowski presented the sessions, together with Brian Hessellund and Jeppe Nygaard from Light Partner, using the standard set of Roadshow products - the ROBIN 600 LED Wash and the ROBIN 600 Series Spot, Wash & Beam, along with the ROBIN 300 Series Plasma Spot and Wash, the CitySkape 48 and 96 LED wash units and the CitySkape Xtreme. Fourteen groups of guests visited over the 2 days, representing a dynamic cross section of the industry, including rental companies, theatres, television and clubs.

The ROBIN LEDWash 600 and the 600 Series - Spot, Wash and Beam fixtures attracted the most attention, with people liking the compact size, light weight, low power consumption and smooth, even colour mixing, particularly on the LEDWash 600.