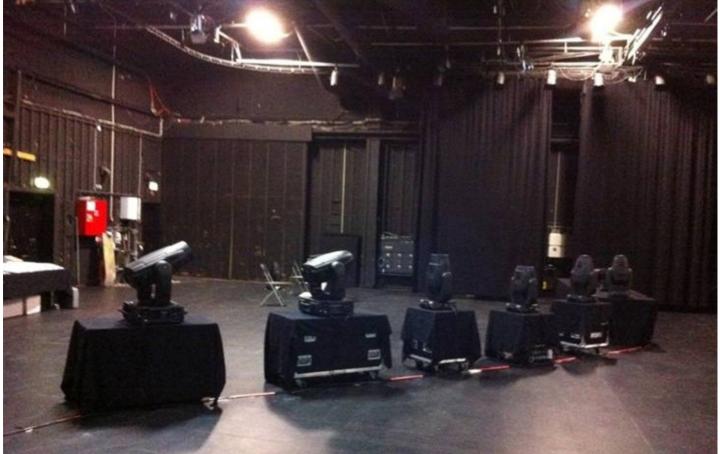

## **Products Involved**

CitySkape 48™ CitySkape Xtreme™ CitySource 96™ LEDWash 600™ ROBIN® 300 Plasma Spot

ROBIN® 300 Plasma Wash ROBIN® 600E Beam ROBIN® 600E Spot™ ROBIN® 600E Wash

The Robe ROBIN International Roadshow in Denmark was hosted by Robe's distributor Light Partner in the Nordisk Film Studios, Copenhagen, in a very well prepared and promoted event.

Robe's Key Account Manager for Europe Ingo Dombrowski presented the sessions, together with Brian Hessellund and Jeppe Nygaard from Light Partner, using the standard set of Roadshow products - the ROBIN 600 LED Wash and the ROBIN 600 Series Spot, Wash & Beam, along with the ROBIN 300 Series Plasma Spot and Wash, the CitySkape 48 and 96 LED wash units and the CitySkape Xtreme. Fourteen groups of guests visited over the 2 days, representing a dynamic cross section of the industry, including rental companies, theatres, television and clubs.