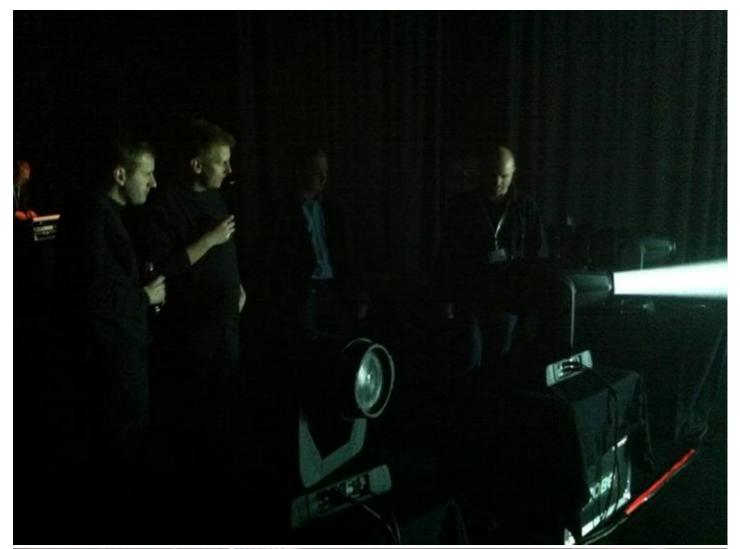

Robe's Key Account Manager for Europe Ingo Dombrowski presented the sessions, together with Brian Hessellund and Jeppe Nygaard from Light Partner, using the standard set of Roadshow products - the ROBIN 600 LED Wash and the ROBIN 600 Series Spot, Wash & Beam, along with the ROBIN 300 Series Plasma Spot and Wash, the CitySkape 48 and 96 LED wash units and the CitySkape Xtreme. Fourteen groups of guests visited over the 2 days, representing a dynamic cross section of the industry, including rental companies, theatres, television and clubs.

The ROBIN LEDWash 600 and the 600 Series - Spot, Wash and Beam fixtures attracted the most attention, with people liking the compact size, light weight, low power consumption and smooth, even colour mixing, particularly on the LEDWash 600.

With the time and space to give every visitor premium attention and discuss their needs and interests in depth, Dombrowski and the team received plenty of invaluable feedback, confirming that everyone was generally very impressed with the products, philosophies and direction of Robe.