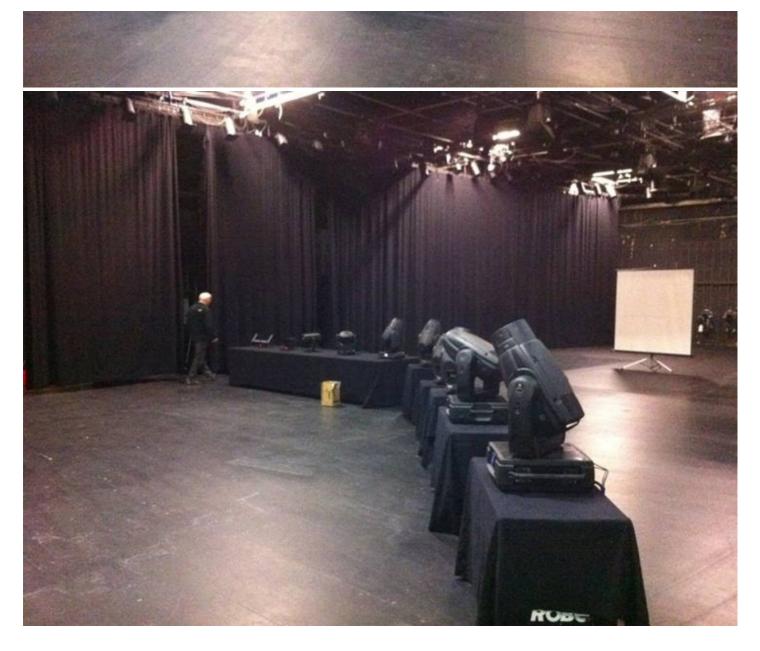

## **Products Involved**

CitySkape 48™ CitySkape Xtreme™ CitySource 96™ LEDWash 600™ ROBIN® 300 Plasma Spot

ROBIN® 300 Plasma Wash ROBIN® 600E Beam ROBIN® 600E Spot™ ROBIN® 600E Wash

The Robe ROBIN International Roadshow in Denmark was hosted by Robe's distributor Light Partner in the Nordisk Film Studios, Copenhagen, in a very well prepared and promoted event.

Robe's Key Account Manager for Europe Ingo Dombrowski presented the sessions, together with Brian Hessellund and Jeppe Nygaard from Light Partner, using the standard set of Roadshow products - the ROBIN 600 LED Wash and the ROBIN 600 Series Spot, Wash & Beam, along with the ROBIN 300 Series Plasma Spot and Wash, the CitySkape 48 and 96 LED wash units and the CitySkape Xtreme. Fourteen groups of guests visited over the 2 days, representing a dynamic cross section of the industry, including rental companies, theatres, television and clubs.