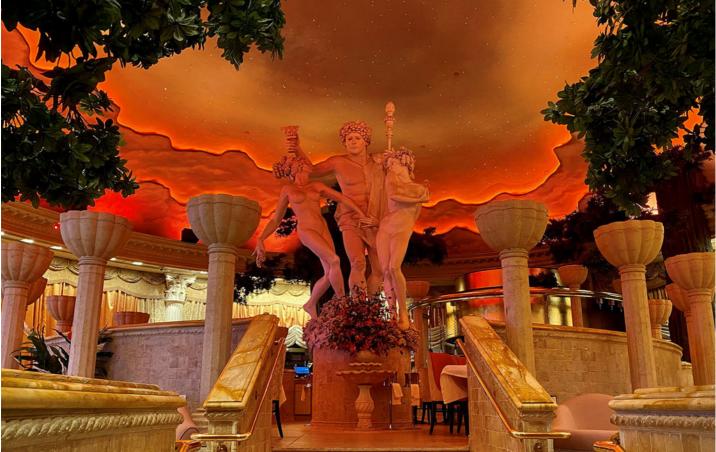

ROB<sub>®</sub>

Tel: +420-571-751500 Fax: +420-571-751515 Email: info@robe.cz

top plinth of a series of 'stone' Corinthian columns encircling the wider room.

An additional 12 x ArcSource 4MC luminaires rigged on the ring are focused on three ornate Romanesque statues that form a striking centerpiece in the main area.

The dome ceiling also now has its clouds outlined subtly with new LED tape and retains its signature twinkling fiber optic stars highlighted by an attractive fresh setting with the new lighting.

John was keen to use the Eminere luminaires as they are a new generation Anolis product which can be run in individual pixel mode for additional creative latitude.

The impact of the new lighting is even exceeding John's own expectations. "I knew it would be an improvement, but even I was pleasantly surprised at what a radical difference it makes," he commented, adding that it brings more style and elegance as well as drama to the dinner table.