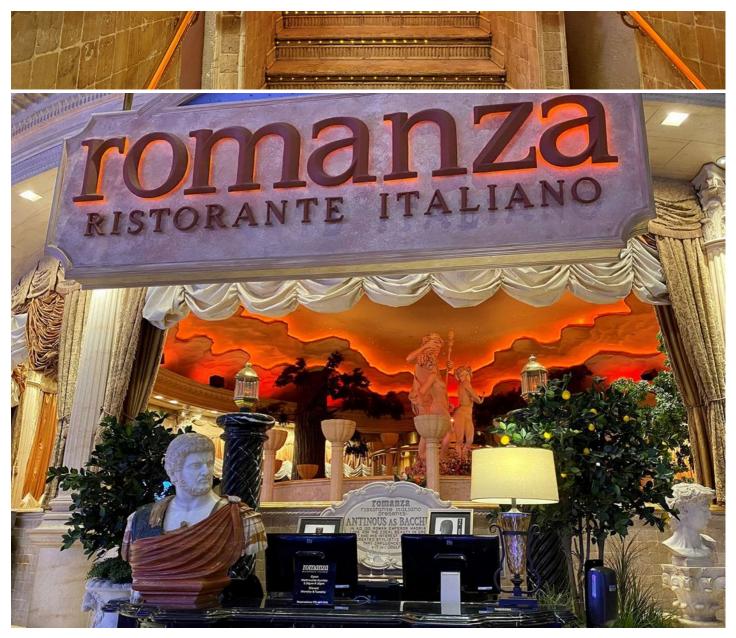

## **Anolis Helps Spread Romanza in Reno**

The unique ambience, smells, tastes and cultural whiffs of traditional Italy and its beautiful Tuscany region can be exquisitely sampled by lucky diners delving into the fine cuisine offered at the Romanza restaurant in Reno, Nevada, USA.

Part of the exclusive Peppermill Resort Hotel & Spa property, the whole Romanza eating experience is now newly intensified with an Anolis interior architectural LED lighting installation that has brought extra life and vibrance to this favorite foodie hot spot.