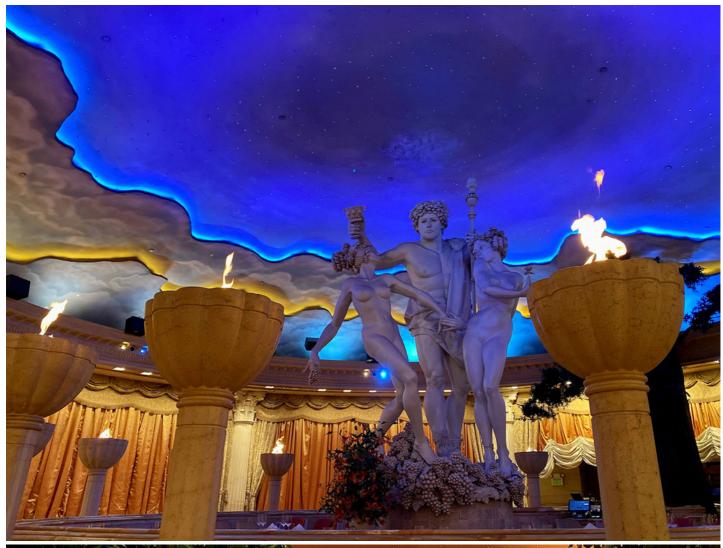

The interior of the dome is now illuminated by 52 x ArcSource 4MC (RGBW) luminaires which are ensconced in a series of 13 scenic torches that are part of a curved 'wall' running around the main restaurant space.

ROB<sub>®</sub>

Tel: +420-571-751500 Fax: +420-571-751515 Email: info@robe.cz

top plinth of a series of 'stone' Corinthian columns encircling the wider room.

An additional 12 x ArcSource 4MC luminaires rigged on the ring are focused on three ornate Romanesque statues that form a striking centerpiece in the main area.

The dome ceiling also now has its clouds outlined subtly with new LED tape and retains its signature twinkling fiber optic stars highlighted by an attractive fresh setting with the new lighting.

John was keen to use the Eminere luminaires as they are a new generation Anolis product which can be run in individual pixel mode for additional creative latitude.