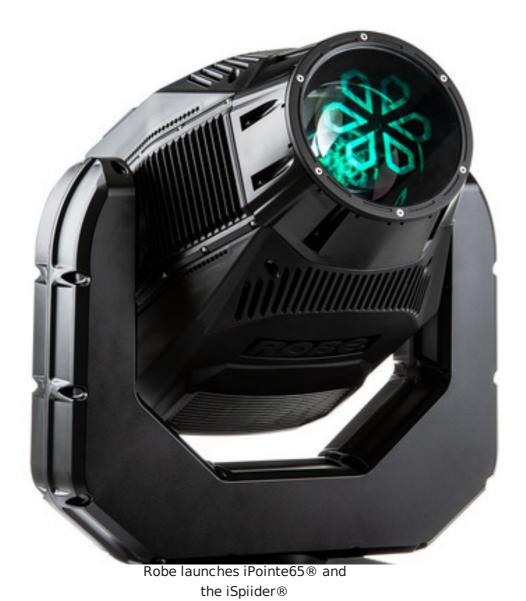

## Robe launches iPointe65® and the iSpiider®

## **Products Involved**

iPointe65<sup>®</sup> iSpiider<sup>®</sup> iBar 15<sup>™</sup> iParFect 150<sup>™</sup> FW RGBW iParFect 150<sup>™</sup> FW RGBA

Robe lighting launches two new products in its all-weather IP65 rated iSeries - the iPointe65® and the iSpiider® - both suitable for exterior work or any damp, misty, steamy or high condensation environments.

## iPointe65®

This is perfect for festivals, concerts and outdoor events or any scenario likely to encounter inclement or unpredictable weather!

The iPointe65 is a bright, high-performance multifunctional luminaire modelled on Robe's famous and best-selling MegaPointe which works equally well as a beam, spot, effects and wash fixture.

## iSpiider®

Robe's new IP65 rated iSpiider® features an advanced protective design and is also happy in the rain!

Modelled on Robe's hugely successful industry-standard Spiider® LED wash beam, iSpiider® is a bright, high-performance luminaire, retaining all the favourite features of the indoor version.