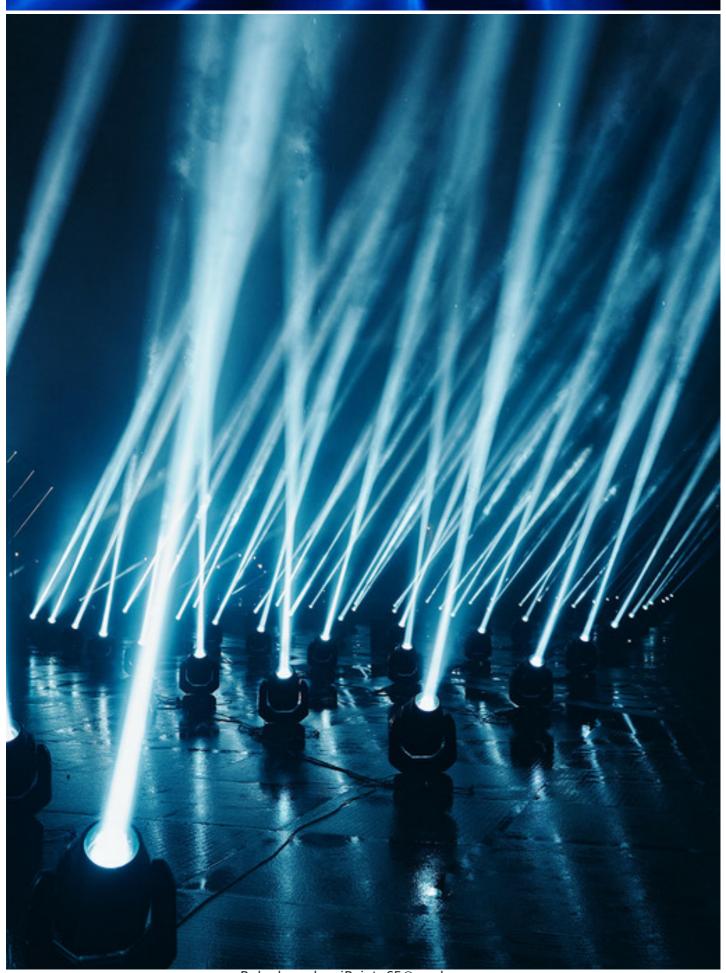

The impressive light source is a 310W lamp with a lifetime of up to 4,000 hours that has been specially developed for Robe by Osram. Providing 12,000 lumens - measured at the front lens - the source produces a brilliant, crystal clear, razor-edged beam, which is adjustable from a tight, punchy 1.8° column to a wide 42° spot.

The beam can be accurately shaped and positioned using innovative framing shutter emulation, and as The iPointe is a proper beam unit, the light source outputs an impressive 1,600,000 Lux @ 5 metres!

ROBe<sup>®</sup>

Photo Credit: Guille GS

ROBe<sup>®</sup>

ROBE lighting s .r. o., Hazovice 2090 75661 Roznov pod Radhostem

Robe launches iPointe65® and the iSpiider®

Robe launches iPointe65® and the iSpiider®