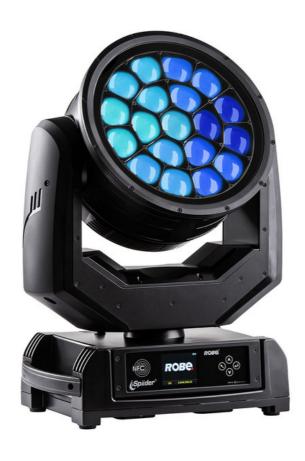

## iSpiider®

Robe's new IP65 rated iSpiider® features an advanced protective design and is also happy in the rain!

Modelled on Robe's hugely successful industry-standard Spiider® LED wash beam, iSpiider® is a bright, high-performance luminaire, retaining all the favourite features of the indoor version.

iSpiider uses the same  $18 \times 40$ -Watt, and  $1 \times 60$ -Watt LED sources as the original fixture, and the identical 12.5:1 zoom optical system gives huge flexibility, going from a tight collimated  $4^{\circ}$  beam to a super-smooth wide  $50^{\circ}$  wash.

The unique central Robe patented MCFE™ - Multi-Coloured Flower Effect - is also there, driven by the 60W central RGBW LED multichip for sharp, rich, multicoloured spikes of light, rotating in both directions at variable speed, adding style and extra visual impact to any show or event.