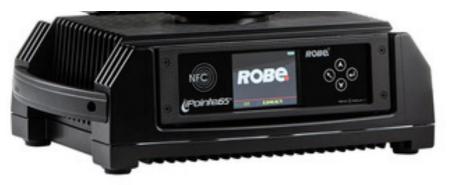

## iPointe65®

This is perfect for festivals, concerts and outdoor events or any scenario likely to encounter inclement or unpredictable weather!

The iPointe65 is a bright, high-performance multifunctional luminaire modelled on Robe's famous and best-selling MegaPointe which works equally well as a beam, spot, effects and wash fixture.

NFC (Near-Field Communication) technology enables access setup, diagnostics and other performance-related features directly from a mobile device using the Robe Com app - even when the fixture is not powered!

iPointe65 is an easy fixture swap / clone with Robe's popular MegaPointe®, featuring the same DMX control channels and feature set.