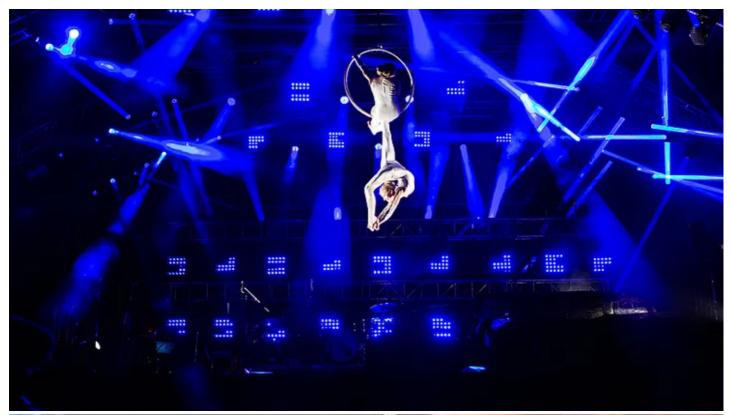

The energised Opening Ceremony took place last night- comprising an adrenalized 14 minute time-coded show created by Neon Heads - a specialized art, fashion and entertainment production house with branches across Europe including Prague. The incredible choreography encapsulated the spirit of mountain bike racing and the essence of the red white and blue of the Czech national flag in an imaginative and highly visual display.

The lighting has been designed to be flexible and cater to all these different demands.

Three upstage trusses feature straight sections in the middle with end-pieces angled downwards to add some form to the space and also maintain separation and depth between the fixtures, which are spread all over these three trusses plus a front truss.

Eighteen of the Squares are in a 2 x 9 matrix upstage on a ground supported structure. Jiri Baros, Robe's Marketing Manager comments "it is hugely important for us to be involved with this prestigious event which is being hosted in CZ for the first time, and we wanted to make sure that the Opening Ceremony really WOWED the crowds, competitors and organizers by having the latest Robe fixtures available to facilitate the stunning design."