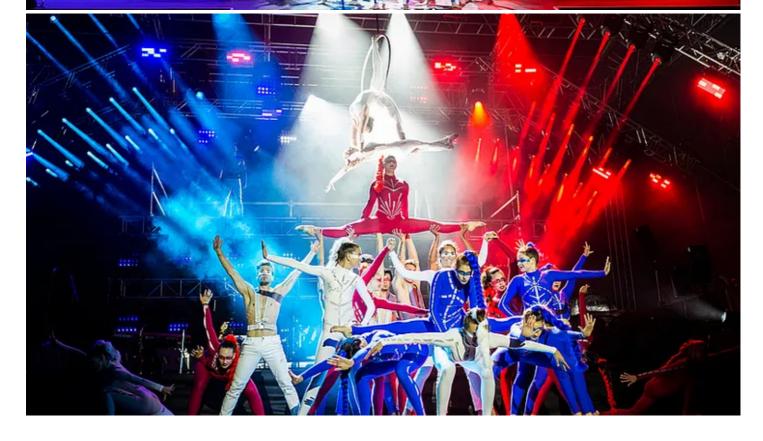

The energised Opening Ceremony took place last night- comprising an adrenalized 14 minute time-coded show created by Neon Heads - a specialized art, fashion and entertainment production house with branches across Europe including Prague. The incredible choreography encapsulated the spirit of mountain bike racing and the essence of the red white and blue of the Czech national flag in an imaginative and highly visual display.

The lighting has been designed to be flexible and cater to all these different demands.

Three upstage trusses feature straight sections in the middle with end-pieces angled downwards to add some form to the space and also maintain separation and depth between the fixtures, which are spread all over these three trusses plus a front truss.

Eighteen of the Squares are in a 2 x 9 matrix upstage on a ground supported structure. Jiri Baros, Robe's Marketing Manager comments "it is hugely important for us to be involved with this prestigious event which is being hosted in CZ for the first time, and we wanted to make sure that the Opening Ceremony really WOWED the crowds, competitors and organizers by having the latest Robe fixtures available to facilitate the stunning design."