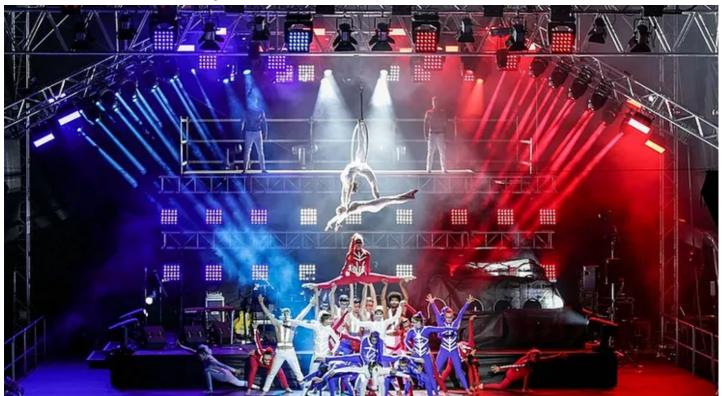

The energised Opening Ceremony took place last night- comprising an adrenalized 14 minute time-coded show created by Neon Heads - a specialized art, fashion and entertainment production house with branches across Europe including Prague. The incredible choreography encapsulated the spirit of mountain bike racing and the essence of the red white and blue of the Czech national flag in an imaginative and highly visual display.

The lighting has been designed to be flexible and cater to all these different demands.

Three upstage trusses feature straight sections in the middle with end-pieces angled downwards to add some form to the space and also maintain separation and depth between the fixtures, which are spread all over these three trusses plus a front truss.

Eighteen of the Squares are in a 2 x 9 matrix upstage on a ground supported structure. Jiri Baros, Robe's Marketing Manager comments "it is hugely important for us to be involved with this prestigious event which is being hosted in CZ for the first time, and we wanted to make sure that the Opening Ceremony really WOWED the crowds, competitors and organizers by having the latest Robe fixtures available to facilitate the stunning design."