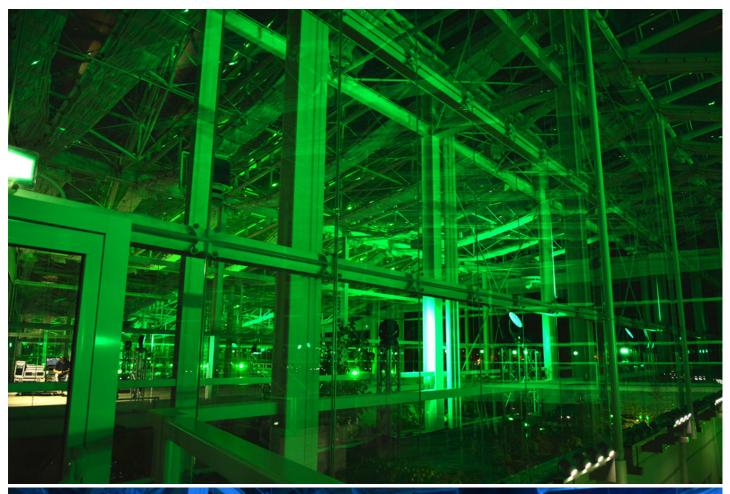

The LEDWash 600 ticked all the boxes and also had the power and punch to be able to illuminate large areas throughout the interior of the vast building, and the high quality and homogenized nature of the light output was also considered.

The fixtures were rigged on a series 1.5 metre high custom trussing towers dotted around the huge and impressive space, constructed from white steel and glass which houses five different greenhouses with plant specimens and vegetation from different microclimates.