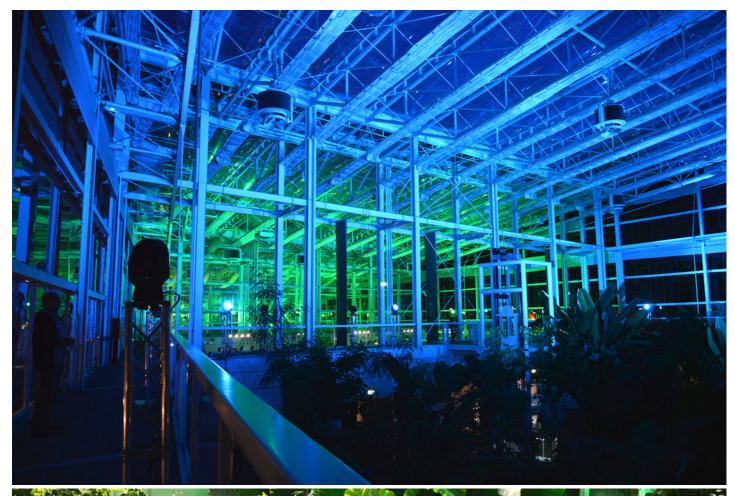

LEDWashes were specified because the brief was to highlight the impressive building with a series of sympathetic colours - greens and blues, aquas - both primaries and secondaries to blend in with the foliage, and also because an eco-friendly lightsource was - naturally - essential.

The LEDWash 600 ticked all the boxes and also had the power and punch to be able to illuminate large areas throughout the interior of the vast building, and the high quality and homogenized nature of the light output was also considered.

The fixtures were rigged on a series 1.5 metre high custom trussing towers dotted around the huge and impressive space, constructed from white steel and glass which houses five different greenhouses with plant specimens and vegetation from different microclimates.