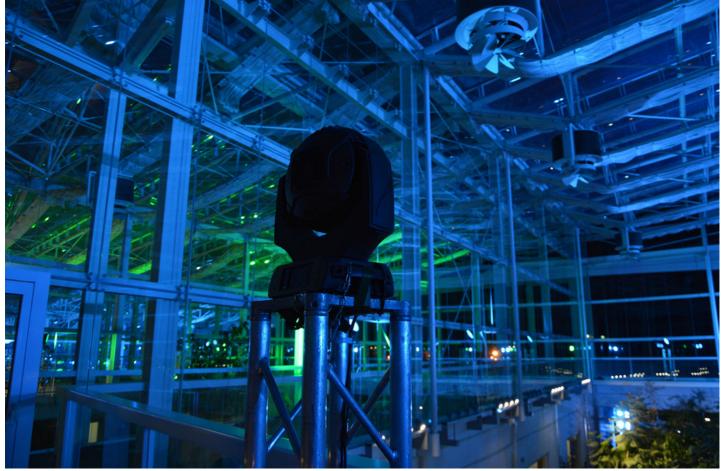

## **Products Involved**

LEDWash 600™

Fifty Robe LEDWash 600s were used for a week long installation to celebrate the inauguration of the new Biodiversity Garden at the famous Orto Botanico di Padova (Padua Botanical Gardens) in Padua, Italy.

The LEDWash 600 ticked all the boxes and also had the power and punch to be able to illuminate large areas throughout the interior of the vast building, and the high quality and homogenized nature of the light output was also considered.