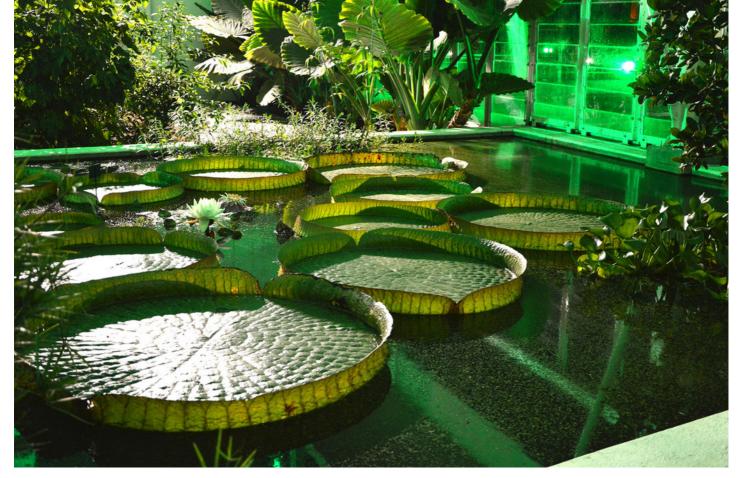

## **Products Involved**

LEDWash 600™

Fifty Robe LEDWash 600s were used for a week long installation to celebrate the inauguration of the new Biodiversity Garden at the famous Orto Botanico di Padova (Padua Botanical Gardens) in Padua, Italy.

Founded in 1545 by the Venetian Republic, Orto Botanico di Padova is the world's oldest academic botanical garden still in its original location. Affiliated with the University of Padua, it currently covers around 22,000 square metres, and is known for its special collections and historical design.

LEDWashes were specified because the brief was to highlight the impressive building with a series of sympathetic colours - greens and blues, aquas - both primaries and secondaries to blend in with the foliage, and also because an eco-friendly lightsource was - naturally - essential.