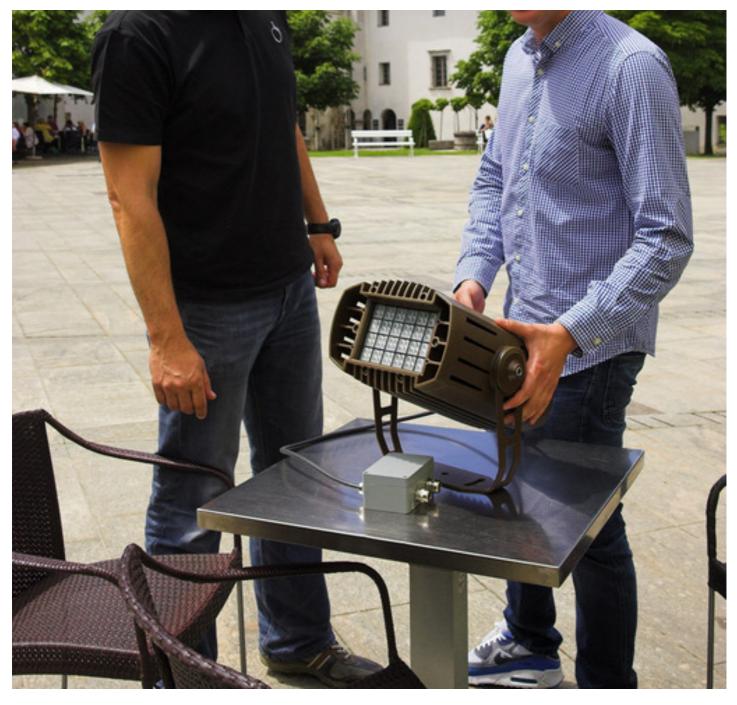

After considering all his options, Novak decided that this was the best size-to-power choice, and also the one offering the best quality of light - which needed to be powerful but not harsh.

Due to heritage restrictions, the fixtures had to be of a certain size and able to blend unobtrusively in to the environment as well as having to be positioned in specific locations around the courtyard. The first CitySource 96s to arrive on site out of the batch are custom painted to RAL 8014 to match the bronzy brown colour of the Castle roof.

Robe CitySource 96s For Ljubljana Castle

Robe's CitySource 96 features high powered RGBW LEDs which are densely populated to produce the very bright output. The unit is completely silent due to the convection cooling system and the IP 65 is great for exterior installations like this. The unique combination of RGBW LED colours delivers a stunning quality of white light rarely seen in competitive products, and this is now being appreciated at Ljubljana Castle.