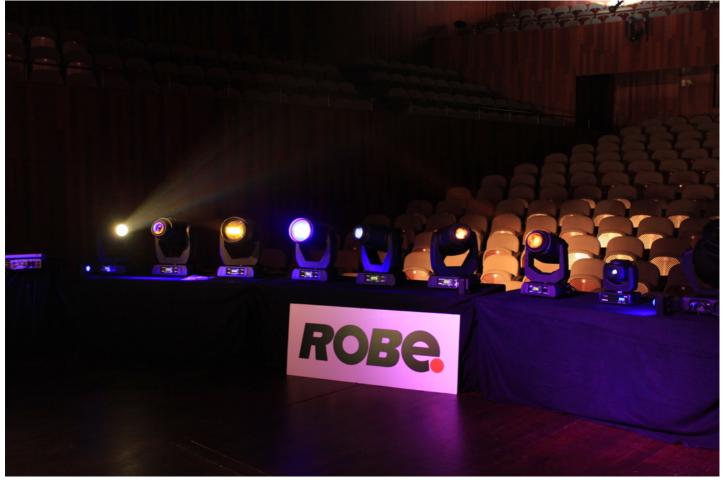

Robe's Spanish distributor EES (Entertainment Equipment Supplies SL) staged a 10 day roadshow covering several important regional centres - including two days in Madrid and two separate events at different venues in Barcelona - to highlight the latest Robe technologies to interested parties.

The full ROBIN range featured including all the most recently launched products including the amazing Pointe ... which in just a few months has become Robe's fastest ever selling product! The roadshows attracted up to 80 people at some sessions and included people working for rental companies, lighting and visual designers, key TV and theatre technicians, installers, event producers, specifiers and integrators.