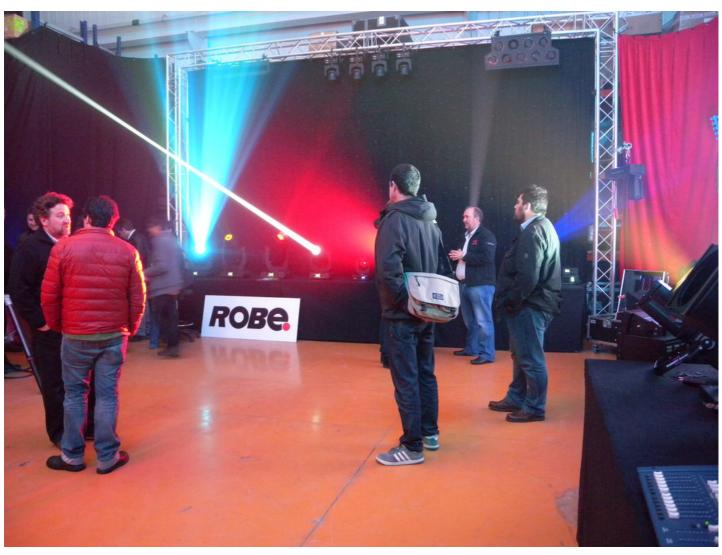

Robe's Spanish distributor EES (Entertainment Equipment Supplies SL) staged a 10 day roadshow covering several important regional centres - including two days in Madrid and two separate events at different venues in Barcelona - to highlight the latest Robe technologies to interested parties.

The full ROBIN range featured including all the most recently launched products including the amazing Pointe ... which in just a few months has become Robe's fastest ever selling product! The roadshows attracted up to 80 people at some sessions and included people working for rental companies, lighting and visual designers, key TV and theatre technicians, installers, event producers, specifiers and integrators.

The Pointe attracted a massive amount of interest and was the centre of attention at most of the events.

Event management companies were particularly impressed by the MiniMe, and all the entertainment industry specialists, from club owners and operators to rental / staging professionals loved the little LEDBeam 100 ... in addition to the Pointe!