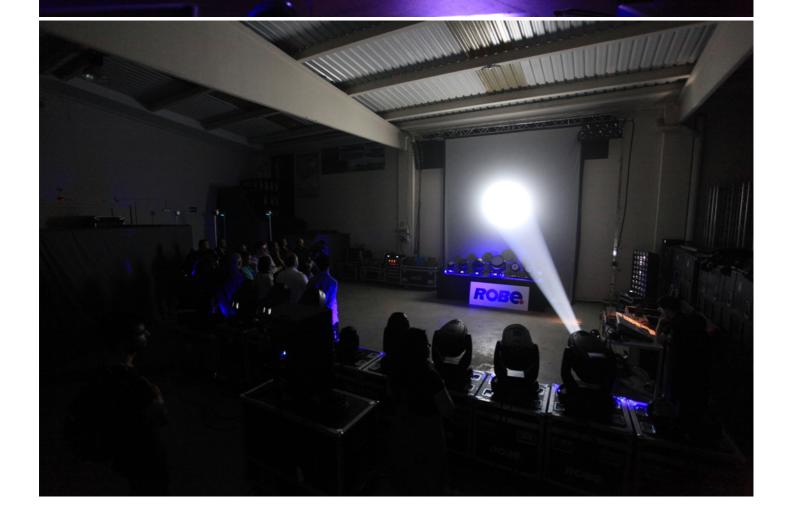

Robe's Spanish distributor EES (Entertainment Equipment Supplies SL) staged a 10 day roadshow covering several important regional centres - including two days in Madrid and two separate events at different venues in Barcelona - to highlight the latest Robe technologies to interested parties.

The full ROBIN range featured including all the most recently launched products including the amazing Pointe ... which in just a few months has become Robe's fastest ever selling product! The roadshows attracted up to 80 people at some sessions and included people working for rental companies, lighting and visual designers, key TV and theatre technicians, installers, event producers, specifiers and integrators.