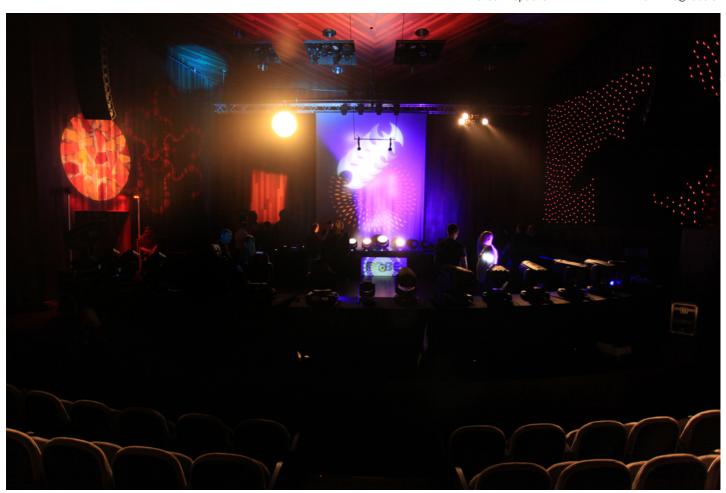

Robe's Spanish distributor EES (Entertainment Equipment Supplies SL) staged a 10 day roadshow covering several important regional centres - including two days in Madrid and two separate events at different venues in Barcelona - to highlight the latest Robe technologies to interested parties.

The full ROBIN range featured including all the most recently launched products including the amazing Pointe ... which in just a few months has become Robe's fastest ever selling product! The roadshows attracted up to 80 people at some sessions and included people working for rental companies, lighting and visual designers, key TV and theatre technicians, installers, event producers, specifiers and integrators.