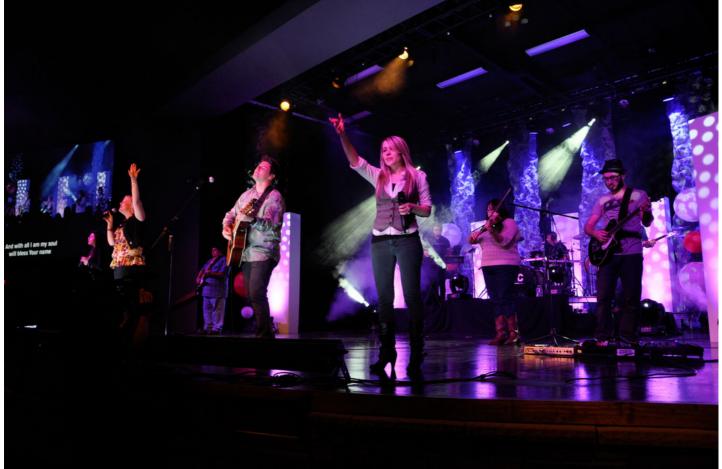

The stage systems for the new auditorium were designed for concerts and broadcasts in addition to the five weekly services. Currently TFC has a web-based ministry, but future plans include going to a multi-site format, so good broadcast lighting was vital to the final technical plans.

He adds that "reliability is crucial for a system of this size that is in such regular use, so given their track record Robe was an obvious choice."

The bright & bold colours from the LEDWashes enable the lighting and set designers to paint with colour in various directions from the front truss, and these colours really pop on video.

Above all, the rig was designed for complete versatility - any fixture can be repositioned anywhere above or on the stage or on the deck to give an almost infinite variety of looks and effects. The lighting is primarily operated by TFC's volunteer technical team using a Jands Vista S3 console ... and everyone is delighted with the results.