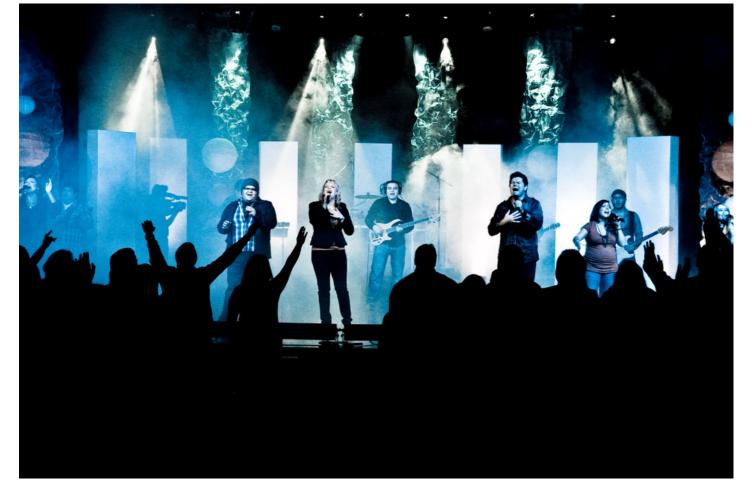

## **Products Involved**

ColorSpot 250 AT™ FAZE 1050 FT™ LEDForce 18™ RGBW LEDWash 300™ LEDWash 600™

ROBIN® 300E Spot

The Family Church of McAllen, Texas (TFC) chose a Robe lighting system for its new 1400 capacity main worship auditorium.

The stage systems for the new auditorium were designed for concerts and broadcasts in addition to the five weekly services. Currently TFC has a web-based ministry, but future plans include going to a multi-site format, so good broadcast lighting was vital to the final technical plans.

Gear Systems specified four ROBIN 600 LEDWashes, eight ROBIN 300 LEDWashes, four ROBIN 300E Spots, eight ColorSpot 250E ATs and ten LEDForce 18s plus a Robe Faze 1050FT hazer.

Most of the lights are installed on trussing above and around the stage, and some are floor mounted on the stage. With the flexible design of the rig, any light can be moved to any position allowing endless possibilities for looks and effects.

Above all, the rig was designed for complete versatility - any fixture can be repositioned anywhere above or on the stage or on the deck to give an almost infinite variety of looks and effects. The lighting is primarily operated by TFC's volunteer technical team using a Jands Vista S3 console ... and everyone is delighted with the results.