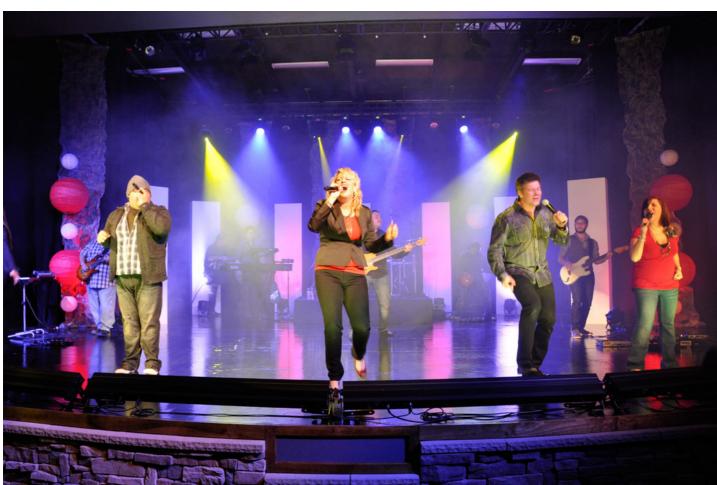

The stage systems for the new auditorium were designed for concerts and broadcasts in addition to the five weekly services. Currently TFC has a web-based ministry, but future plans include going to a multi-site format, so good broadcast lighting was vital to the final technical plans.

Gear Systems specified four ROBIN 600 LEDWashes, eight ROBIN 300 LEDWashes, four ROBIN 300E Spots, eight ColorSpot 250E ATs and ten LEDForce 18s plus a Robe Faze 1050FT hazer.

Most of the lights are installed on trussing above and around the stage, and some are floor mounted on the stage. With the flexible design of the rig, any light can be moved to any position allowing endless possibilities for looks and effects.

He adds that "reliability is crucial for a system of this size that is in such regular use, so given their track record Robe was an obvious choice."

The bright & bold colours from the LEDWashes enable the lighting and set designers to paint with colour in various directions from the front truss, and these colours really pop on video.

The strength of the ROBIN 300E Spots allow for crisp patterns and beams that help define images on video. These fixtures can 'reach out' around the entire room and envelop the audience, drawing them into the worship sessions.

The LEDWash 300s and ColorSpot 250E ATs perform a masterful job of adding endless energy to the stage.

The LEDForce 18s can be used as a truly multi-purpose fixture to colour anything on the set or add more static beams when used with the optional 10 degree lenses. The TFC's elaborate scenic elements and props are designed by the TFC Creative team, and the lighting really helps in highlighting and emphasising these.