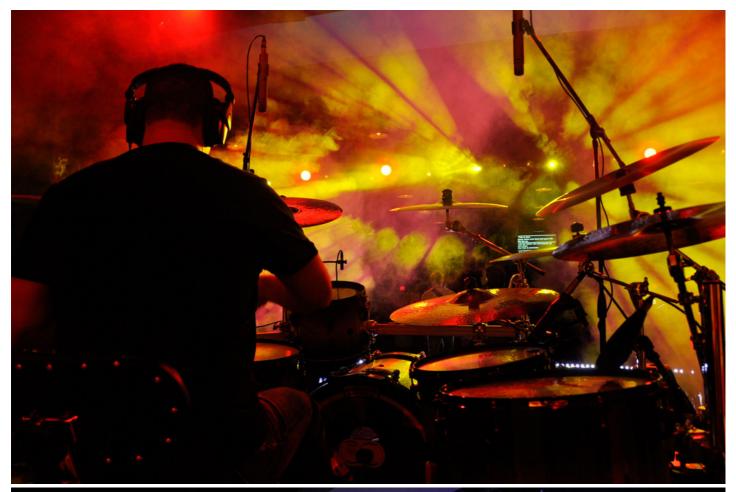

Gear Systems specified four ROBIN 600 LEDWashes, eight ROBIN 300 LEDWashes, four ROBIN 300E Spots, eight ColorSpot 250E ATs and ten LEDForce 18s plus a Robe Faze 1050FT hazer.

Most of the lights are installed on trussing above and around the stage, and some are floor mounted on the stage. With the flexible design of the rig, any light can be moved to any position allowing endless possibilities for looks and effects.

The auditorium has limited available power, so it was important to choose fixtures with low power consumption, hence the selection of the LED fixtures and Robe's small 250 series moving lights. Practical on-going operational costs were another consideration, coupled with the fact that McAllen's location on the southern tip of Texas in the Rio Grande Valley means that high temperatures are a factor, so fixtures outputting little heat will help with the utility bills.

The strength of the ROBIN 300E Spots allow for crisp patterns and beams that help define images on video. These fixtures can 'reach out' around the entire room and envelop the audience, drawing them into the worship sessions.

The LEDWash 300s and ColorSpot 250E ATs perform a masterful job of adding endless energy to the stage.

The LEDForce 18s can be used as a truly multi-purpose fixture to colour anything on the set or add more static beams when used with the optional 10 degree lenses. The TFC's elaborate scenic elements and props are designed by the TFC Creative team, and the lighting really helps in highlighting and emphasising these.