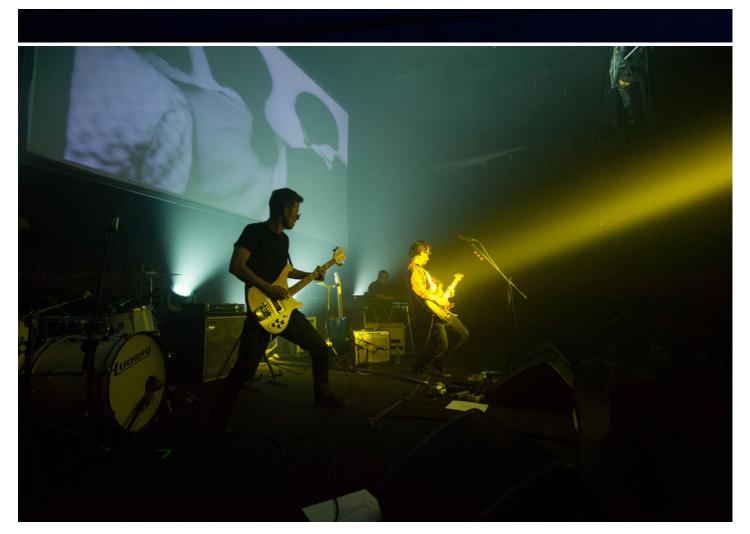

The band Matute who played the concert on the second day is made up from top musicians all of whom are close to Juanes, making the concert at the 400 seater Teatro de Barro venue in central Medellin very special.

The concert was packed to capacity for the performance, and proved a hugely memorable experience and a great platform for Robe's products to be launched with a massive bang into Colombia.

Lighting for the show was designed by Alex Cuartas from NegroEstudio and included all the Robe products that had been on the demo the previous day, producing some spectacular results!