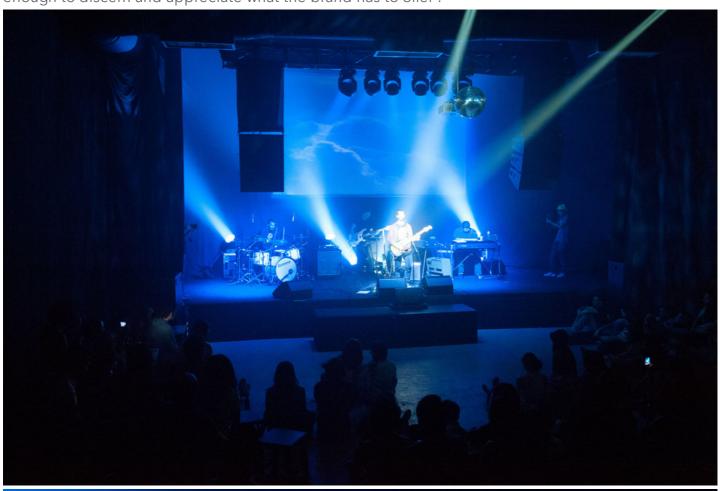

The band Matute who played the concert on the second day is made up from top musicians all of whom are close to Juanes, making the concert at the 400 seater Teatro de Barro venue in central Medellin very special.

The concert was packed to capacity for the performance, and proved a hugely memorable experience and a great platform for Robe's products to be launched with a massive bang into Colombia.

Lighting for the show was designed by Alex Cuartas from NegroEstudio and included all the Robe products that had been on the demo the previous day, producing some spectacular results!