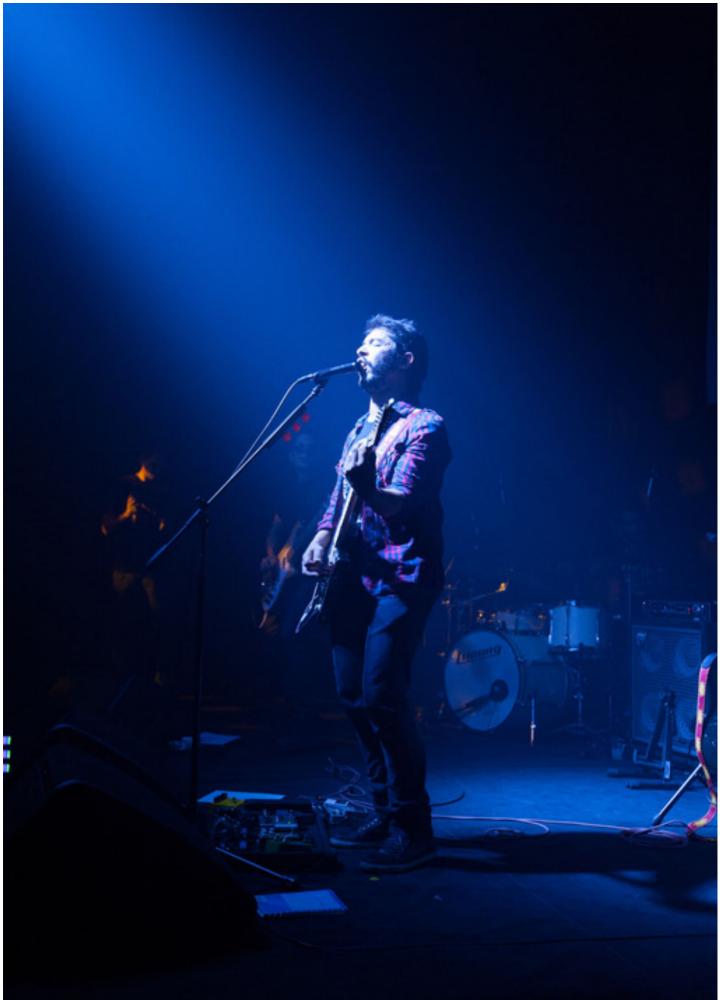

The band Matute who played the concert on the second day is made up from top musicians all of whom are close to Juanes, making the concert at the 400 seater Teatro de Barro venue in central Medellin very special.

The concert was packed to capacity for the performance, and proved a hugely memorable experience and a great platform for Robe's products to be launched with a massive bang into Colombia.

Lighting for the show was designed by Alex Cuartas from NegroEstudio and included all the Robe products that had been on the demo the previous day, producing some spectacular results!