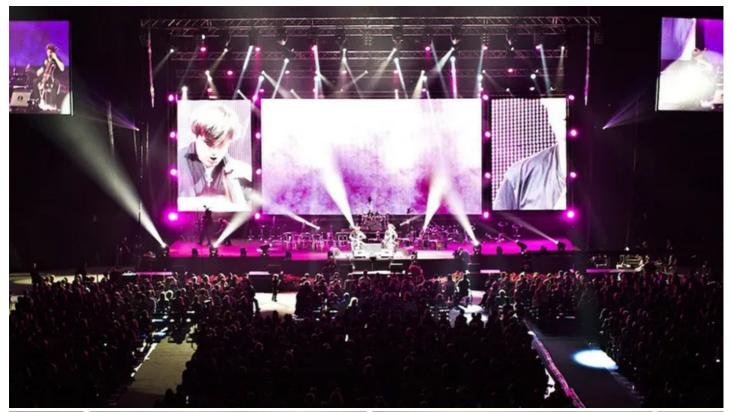

## **Products Involved**

MMX Spot™

Croatian classical superstars 2Cellos played an ecstatic 'homecoming' show in Zagreb Arena in front of 15,000 enthusiastic fans accompanied by the Zagreb Philharmonic Orchestra, with lighting and set designed by Dalibor Radic.

The lighting rig included 10 Robe MMX Spots which were positioned along the front of the stage on the floor and used for spectacular aerial effects.

These were supplied by leading Croatian rental company Eldra d.o.o., from Zagreb, who also supplied sound, staging and video for the concert. The company has made a significant investment in Robe MMX Spots recently.

Dalibor specified the MMXs after using these fixtures very successfully on other events.

His starting point for this 2Cello's concert design was to create a contemporary stage set that included several large LED screens onstage, plus left and right side projection screens. The event was also televised, so his lighting accommodated all the technical requirements for this, in addition to ensuring that the live audience had plenty of nice scenes and WOW factors to enjoy along with the music.