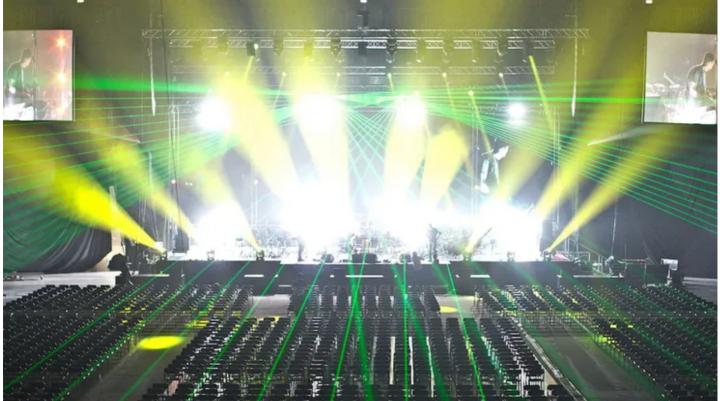

The lighting rig included 10 Robe MMX Spots which were positioned along the front of the stage on the floor and used for spectacular aerial effects.

These were supplied by leading Croatian rental company Eldra d.o.o., from Zagreb, who also supplied sound, staging and video for the concert. The company has made a significant investment in Robe MMX Spots recently.

Dalibor specifically likes the high light output of the MMX units, and of course the dual animation wheels and the general excellent quality and engineering of Robe. "They are small, fast and robust," he comments.