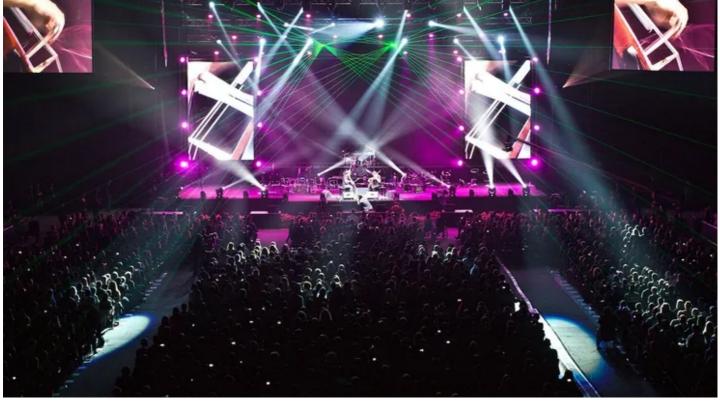

## **Products Involved**

MMX Spot™

Croatian classical superstars 2Cellos played an ecstatic 'homecoming' show in Zagreb Arena in front of 15,000 enthusiastic fans accompanied by the Zagreb Philharmonic Orchestra, with lighting and set designed by Dalibor Radic.

The lighting rig included 10 Robe MMX Spots which were positioned along the front of the stage on the floor and used for spectacular aerial effects.

These were supplied by leading Croatian rental company Eldra d.o.o., from Zagreb, who also supplied sound, staging and video for the concert. The company has made a significant investment in Robe MMX Spots recently.

Dalibor specified the MMXs after using these fixtures very successfully on other events.

His starting point for this 2Cello's concert design was to create a contemporary stage set that included several large LED screens onstage, plus left and right side projection screens. The event was also televised, so his lighting accommodated all the technical requirements for this, in addition to ensuring that the live audience had plenty of nice scenes and WOW factors to enjoy along with the music.