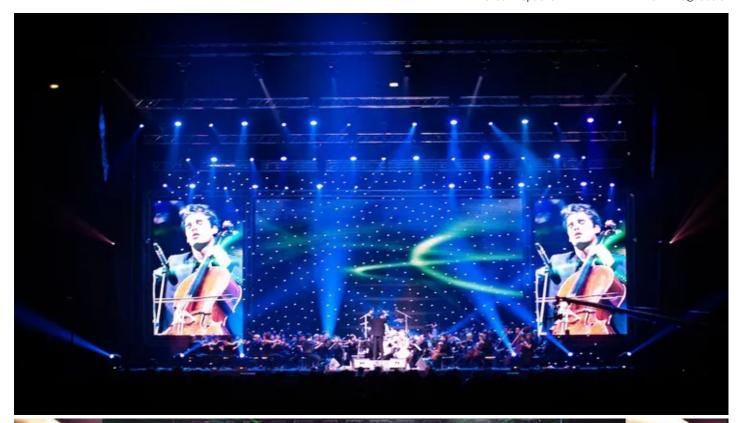

## **Products Involved**

MMX Spot™

Croatian classical superstars 2Cellos played an ecstatic 'homecoming' show in Zagreb Arena in front of 15,000 enthusiastic fans accompanied by the Zagreb Philharmonic Orchestra, with lighting and set designed by Dalibor Radic.

Dalibor has been working for 2Cellos for about a year. The duo, consisting of Luka Šulić and Stejepan Hauser met when studying at the Zagreb Academy of Music, and were 'discovered' after uploading a music video cover of their cello-only rendition of Michael Jackson's "Smooth Criminal" to You Tube. Since early 2011, they have been signed to Sony Masterworks.

Dalibor specified the MMXs after using these fixtures very successfully on other events.

His starting point for this 2Cello's concert design was to create a contemporary stage set that included several large LED screens onstage, plus left and right side projection screens. The event was also televised, so his lighting accommodated all the technical requirements for this, in addition to ensuring that the live audience had plenty of nice scenes and WOW factors to enjoy along with the music.