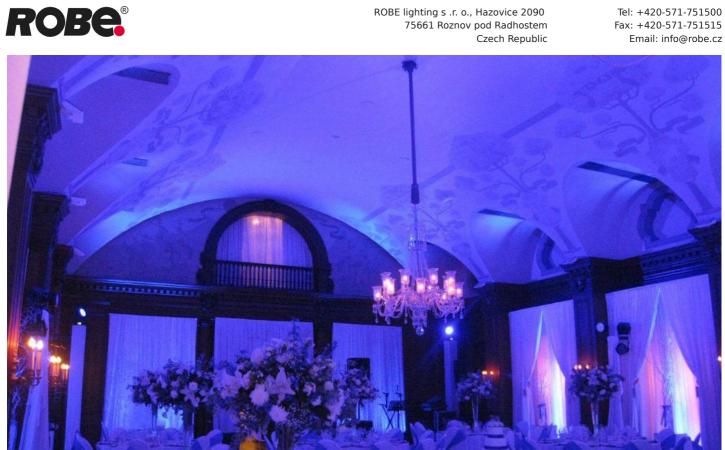

Recent projects on which the 300 Washes have featured include an event for fashion guru Gavin Rajah at a private farm, with lighting designed by David Harris and Jonathan Bandli. They used five 300 Washes on a goal post structure, four ROBIN 300 Spots on truss towers and a single 300 Wash on its own truss tower - all in the middle of a forest!

Another was the Economic Development Partnership Launch at the Cape Town International Film Studio. LD's were David Harris and Hilton Carelse and the six 300 Washes were on truss towers lighting all four quarters of one studio, with ROBIN 300 Spots projecting client gobos and branding. Apart from being delighted with the Robes and eagerly looking forward to getting their hands on the fabulous new LED Beam 100s, SMD Technical are highly impressed with the service from DWR!